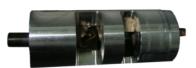

## **Product Description**

Special trimming tool makes the OMNI FIT Premium D01 connector attachment easier. No further tools are required to prepare the cable for the connector attachment. This is due to the unique design of the trimming tool, which combines all necessary functions in one compact tool. It can be used for CELLFLEX® LCF12-50 foam dielectric cables.

#### Features/Benefits

- Precision cable preparation tool
- Always exact and repeatable trimming dimensions
- Intuitive use of tool
- Easy and precise preparation of cables for connector installation.
- Long-lasting cutting blades
- Low maintenance costs.
- Battery drill drive compatible
- Increased preparation speed.