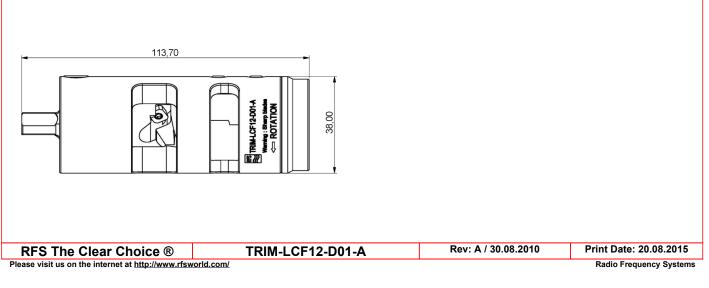

#### **Technical Specifications**

| recifical opecifications        |                                                                |  |
|---------------------------------|----------------------------------------------------------------|--|
| Product Line                    | Coaxial Cable Accessories                                      |  |
| Product Type                    | Tool                                                           |  |
| Transmission Line Type          | LCF12                                                          |  |
| Coaxial Cable Type              | Foam Dielectric                                                |  |
| Cable Size                      | 1/2"                                                           |  |
| Type of Tool                    | Automated Cable Trimming Tool                                  |  |
| Spare Part / Useful Accessories | Spare blades, Main blade : TRIM-B13<br>Jacket blade : TRIM-B14 |  |
| Material                        | Aluminium                                                      |  |
| Diameter, mm (in)               | 38 (1.5)                                                       |  |
| Package Quantity                | 1                                                              |  |
| Weight per piece, kg (lb)       | 0.34 (0.75)                                                    |  |
| Notes                           |                                                                |  |